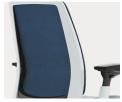

#### AIR LIVEBACK™

Air LiveBack technology works through an innovative geometric design that provides sophisticated support. Breathable and transparent, the specially engineered wave pattern is scaled to provide appropriate support for each part of your spine. It flexes in two dimensions as you move to create responsive, personalized comfort and fit.