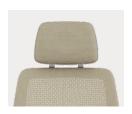

back.

#### WEIGHT-ACTIVATED MECHANISM

Allows for automatic and intuitive adjustments

Or

#### SYNCHRONIZED MECHANISM

Allows for precise adjustments and personal comfort.

# 4D ADJUSTABLE INDEPENDENT ARMRESTS

Armrests adjust in four dimensions – height, width, depth and pivot – to support neck and shoulders in postures right for work, even as you change tasks, move and collaborate. Armrests remain parallel to the worksurface at every angle of recline so you can stay on task.

#### DYNAMIC SEAT

Adaptive seat bolstering conforms to your shape to create instant comfort. Seat depth adjusts to suit your position, and flexible seat edge makes room for movement.

## **BACK STYLES**



Plastic Air LiveBack



3D Microknit



Upholstered



Quilted



Fabric Back Cover

#### **ACCESSORIES**



Headrest



Coat Hanger

### **SURFACE MATERIALS**



Can be mixed or matched with the Air LiveBack. See the Price List for specific information on fabric availability.

# Steelcase<sup>®</sup>

# Visit steelcase.eu



facebook.com/Steelcase



twitter.com/Steelcase



youtube.com/SteelcaseTV