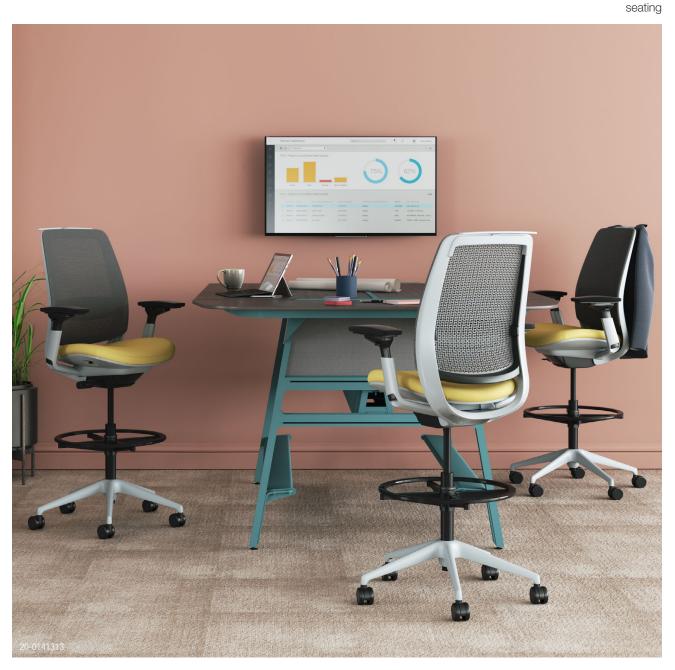

# **Enhanced Choice. Advanced Performance.**

Steelcase Series 2 is the attainable, high-performing task chair that you can personalize with extensive style choices. The backrest signals comfort, while the slim profile and light-scale look optimize any space. The back features an innovative geometric design that flexes in two dimensions to provide continuous support for your spine as you move.

# **Highly Personalized Style**

Style Steelcase Series 2 with standard or quilted upholstery. You can also celebrate the attractive geometric back design without upholstery or warm it up with 3D Microknit. Steelcase Series 2 is available as a standard-height task chair or as a higher stool. Add comfort and convenience with an optional headrest or coat hanger.