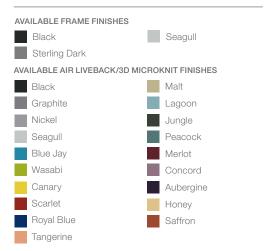

### **SURFACE MATERIALS**

Can be mixed or matched with the Air LiveBack. See the Price List for specific information on fabric availability.